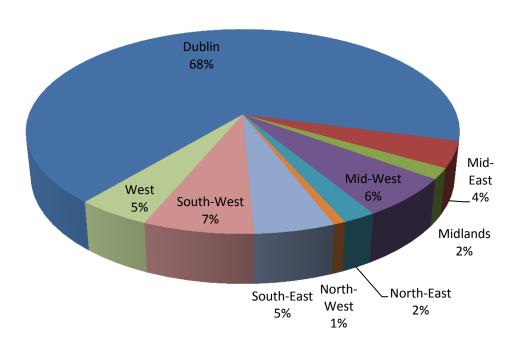

## Details of households accessing local authority managed emergency accommodation during the week of 23 – 29 July 2018

| REGION     | HOMELESS<br>ADULTS | GENDER |        | AGE GROUPS |       |       |     | ACCOMMODATION TYPE * |      |     |       |
|------------|--------------------|--------|--------|------------|-------|-------|-----|----------------------|------|-----|-------|
|            |                    | Male   | Female | 18-24      | 25-44 | 45-64 | 65+ | PEA                  | STA  | TEA | Other |
| Dublin     | 4097               | 2218   | 1879   | 612        | 2506  | 904   | 75  | 1747                 | 2352 | 67  | 0     |
| Mid-East   | 248                | 145    | 103    | 28         | 145   | 63    | 12  | 115                  | 111  | 22  | 0     |
| Midlands   | 104                | 54     | 50     | 25         | 63    | 15    | 1   | 67                   | 37   | 0   | 0     |
| Mid-West   | 379                | 220    | 159    | 54         | 216   | 95    | 14  | 134                  | 201  | 47  | 0     |
| North-East | 127                | 71     | 56     | 10         | 75    | 33    | 9   | 76                   | 50   | 1   | 0     |
| North-West | 47                 | 39     | 8      | 9          | 22    | 15    | 1   | 11                   | 21   | 13  | 2     |
| South-East | 310                | 203    | 107    | 65         | 159   | 78    | 8   | 93                   | 187  | 4   | 26    |
| South-West | 425                | 245    | 180    | 72         | 247   | 96    | 10  | 246                  | 193  | 0   | 0     |
| West       | 287                | 165    | 122    | 38         | 174   | 69    | 6   | 155                  | 129  | 0   | 3     |
| TOTAL      | 6024               | 3360   | 2664   | 913        | 3607  | 1368  | 136 | 2644                 | 3281 | 154 | 31    |

## Homelessness by region during the week of 23 - 29 July 2018

| <u>Dublin</u>   | 4097       | North-West  |           |
|-----------------|------------|-------------|-----------|
|                 |            | Donegal     | 19        |
| <u>Mid-East</u> |            | Leitrim     | 0         |
| Kildare         | 147        | Sligo       | 28        |
| Meath           | 81         |             |           |
| Wicklow         | 20         | South-East  |           |
|                 |            | Carlow      | 10        |
| <u>Midlands</u> |            | Kilkenny    | 60        |
| Laois           | 18         | Tipperary   | 52        |
| Longford        | 8          | Waterford   | 110       |
| Offaly          | 42         | Wexford     | <i>78</i> |
| Westmeath       | 36         |             |           |
|                 |            | South-West  |           |
| <u>Mid-West</u> |            | Cork        | 328       |
| Clare           | <i>72</i>  | Kerry       | 97        |
| Limerick        | <i>307</i> |             |           |
|                 |            | <u>West</u> |           |
| North-East      |            | Galway      | 259       |
| Louth           | 118        | Mayo        | 26        |
| Monaghan        | 2          | Roscommon   | 2         |
| Cavan           | 7          |             |           |