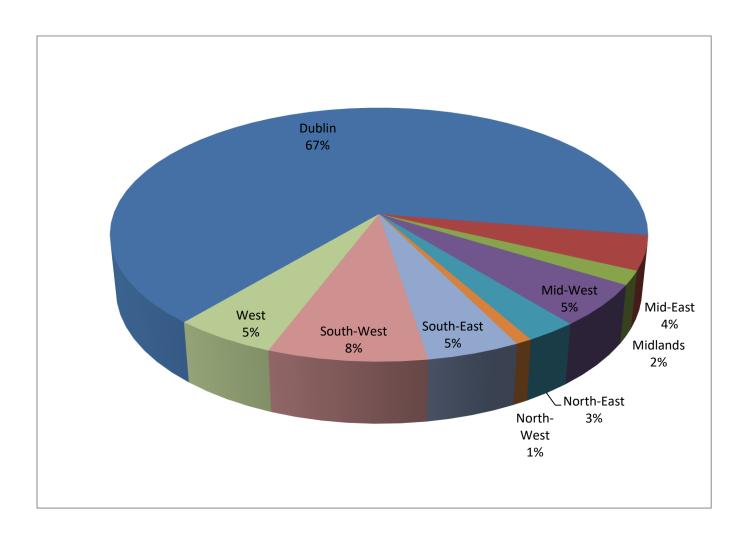

## Homelessness by region during the week of 25 - 31 March 2019

| <u>Dublin</u>     | 4315 | North-West        |    |
|-------------------|------|-------------------|----|
|                   |      | Donegal 1         | .8 |
| 1Mid-East         |      | Leitrim           | 0  |
| Kildare           | 157  | Sligo 3           | 37 |
| Meath             | 84   |                   |    |
| Wicklow           | 42   | <b>South-East</b> |    |
|                   |      | Carlow 3          | 31 |
| <u>Midlands</u>   |      | Kilkenny 6        | 51 |
| Laois             | 17   | Tipperary 4       | 19 |
| Longford          | 5    | Waterford 1       | 06 |
| Offaly            | 57   | Wexford 6         | 6  |
| Westmeath         | 37   |                   |    |
|                   |      | South-West        |    |
| Mid-West          |      | Cork 40           | 02 |
| Clare             | 75   | Kerry 13          | 32 |
| Limerick          | 272  |                   |    |
|                   |      | <u>West</u>       |    |
| <b>North-East</b> |      | Galway 3          | 09 |
| Louth             | 156  | Mayo 3            | 32 |
| Monaghan          | 7    | Roscommon         | 7  |
| Cavan             | 10   |                   |    |